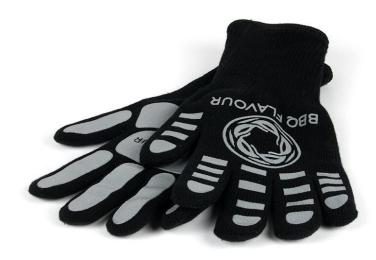

### **BBQ** gloves

These BBQ gloves are heat resistant and protect your hands from the heat of your Kamado. The gloves are comfortable and should not be missed while grilling on your BBQ or Kamado.

https://www.kfc-fireplaces.com