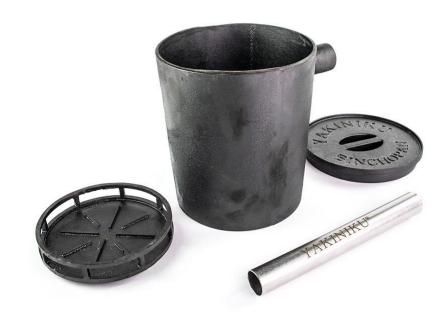

# YAKINIKU BINCHOPAN

The binchopan is the most sustainable way of barbecuing. With the binchopan, you can light your Binchotan in a quick and authentic way. By placing the Binchotan upright in the pan, you create a concentrated heat, allowing your charcoal to glow quickly. The binchopan also serves as a extinguisher, so you can easily reuse your Binchotan and reduce CO2 emissions.