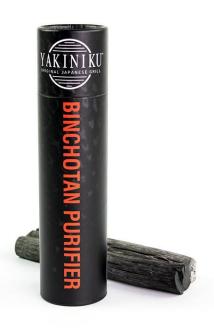

#### BINCHOTAN PURIFIER

Easily purify your water with Binchotan charcoal, the black gold of Japan. This balances the pH level and reduces toxins in the water such as chlorine and bacteria. Binchotan can also be used to purify unpleasant odors in clothing or rooms, or as additional nutrition for plants.