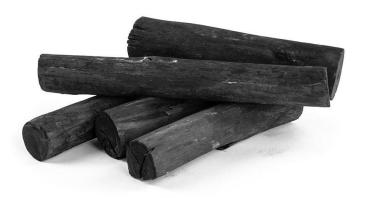

# BBQ FLAVOUR BINCHOTAN WHITE EUCALYPTUS 5KG

BBQ Flavour Binchotan
Eucalyptus burns at a
constant temperature and
does not produce smoke or
splatter. It has a long burn
time, on average 4 hours. This
Binchotan has a carbon
percentage of 95.9%. The
charcoal bed can reach a
temperature of 870 to 1000 °C