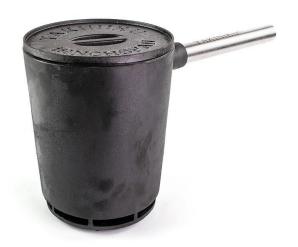

# YAKINIKU BINCHOPAN

The binchopan is the most sustainable way of barbecuing. With the binchopan, you can light your Binchotan in a quick and authentic way. By placing the Binchotan upright in the pan, you create a concentrated heat, allowing your charcoal to glow quickly. The binchopan also serves as a extinguisher, so you can easily reuse your Binchotan and reduce CO2 emissions.